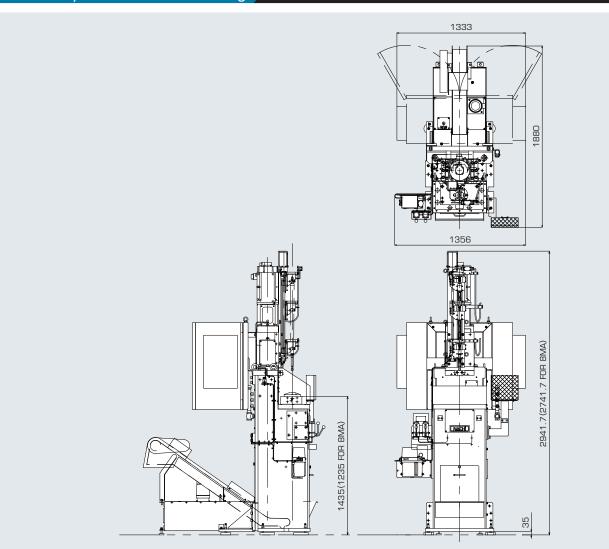

#### Machine Layout / Dimensional Drawing

Standard Accesory

Pull Head

Seat Plate

Retrieving Head

Attached tools