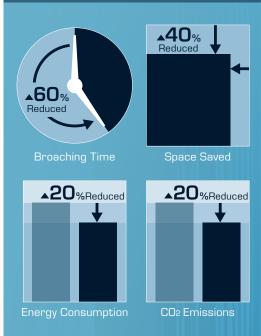

### High-Speed & Stable Machining by Servo-Motor

2.3x Machining Speed

(6m/min → 15m/min, Ram ADV-RET time reduced: 14sec. → 6sec.) Cutting Vibration Reduced with Ball Screw

## Clean•Energy Saving•Space Saving

- Easy Maintenance by Reducing M/C Components
- 40%-Reduced Space Compared to NACHI's Conventional M/C's
- Clean Operativity without Hydraulic Devices, Lower Running Costs